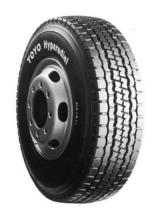

## **HIGHWAY TRACTION** M614Z(ZB)

The M614Z is a traction tire for highway driving. It offers superior grip and driving stability on both wet and dry roads. Its special tread compound and even wear assure long tread life.

| Rim<br>Dia. | TIRE SIZE    | LOAD<br>INDEX/<br>SPEED<br>SYMBOL | PLY<br>RATING | TYPE | SIDE<br>WALL | TREAD<br>DEPTH<br>(mm) | INFLATED DIMENSION   |                       | LOADED DIMENSION      |                      |                         |                         |
|-------------|--------------|-----------------------------------|---------------|------|--------------|------------------------|----------------------|-----------------------|-----------------------|----------------------|-------------------------|-------------------------|
|             |              |                                   |               |      |              |                        | OVERALL<br>DIA. (mm) | OVERALL<br>WIDTH (mm) | STATIC<br>RADIUS (mm) | STATIC<br>WIDTH (mm) | MEASURING<br>RIM (Inch) | ALTERNATE<br>RIM (Inch) |
| 22.5        | 275/70 R22.5 | 148/145M                          | -             | TL   | BL           | 16.5                   | 968                  | 275                   | 450                   | 294                  | 8.25                    | 7.50 - 8.25             |
|             | 255/70 R22.5 | 140/137J                          | -             | TL   | BL           | 15.8                   | 936                  | 246                   | 435                   | 264                  | 7.50                    | 6.25 - 8.75             |
|             | 275/80 R22.5 | 151/148J                          | -             | TL   | BL           | 16.3                   | 1021                 | 280                   | 475                   | 305                  | 8.25                    | 7.50 - 8.25             |